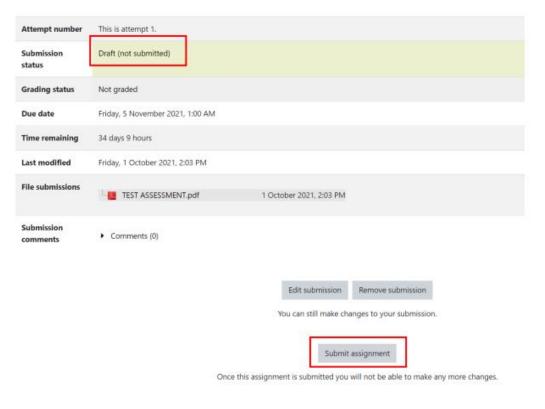

### STEP 1

- Your assessment has now been recorded as draft. You have not submitted your assessment yet. You can still make changes on your assessment and files.
- To submit the assessment, click 'Submit assignment'

Submission status