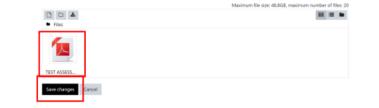

### • Upload your files in pdf format, and choose 'Save Changes'

### test assessment 2

File submissions