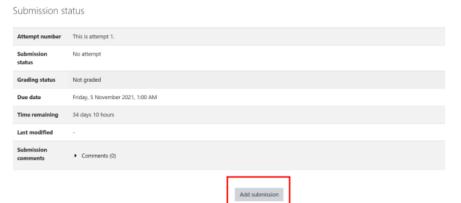

### ASSESSMENT SUBMISSION MANUAL

- Go to assessment submission link
- Click 'Add submission'

Submission status