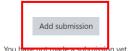

# Submission status

• Upload your files in pdf format, and choose 'Save Changes'