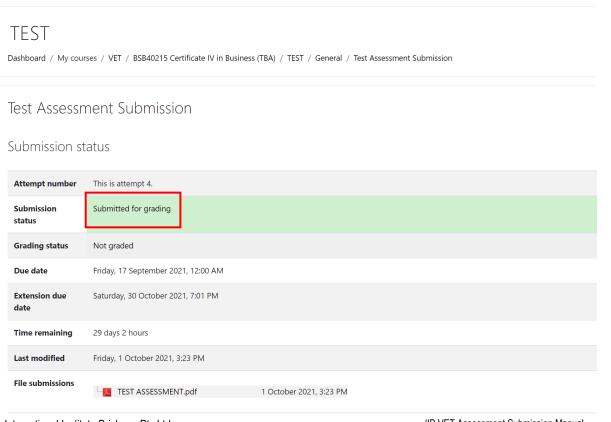

ABN. 59 606 923 764

Web www.iib.edu.au Email admin@iib.edu.au

On the next page, tick the box and click 'Continue'

- Your assessment must have been submitted now. If you receive an error message, click continue.
- To understand whether your assessment has been successfully submitted, check the
  assessment submission page again. Submission status must be 'Submitted for grading'