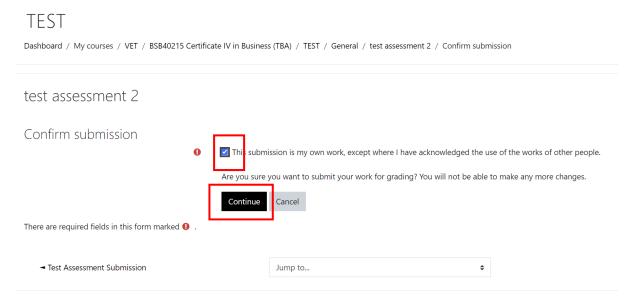

ABN. 59 606 923 764

Web www.iib.edu.au Email admin@iib.edu.au

On the next page, tick the box and click 'Continue'

- Your assessment must have been submitted now. If you receive an error message, click continue.
- To understand whether your assessment has been successfully submitted, check the
  assessment submission page again. Submission status must be 'Submitted for grading'