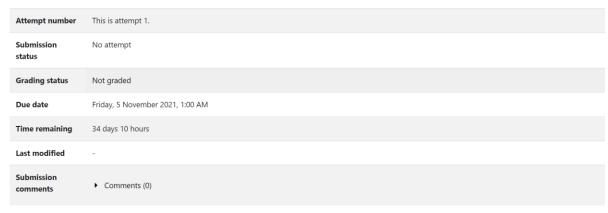

### **Assessment Submission Manual**

- Go to assessment submission link
- Click 'Add submission'

# Submission status

• Upload your files in pdf format, and choose 'Save Changes'